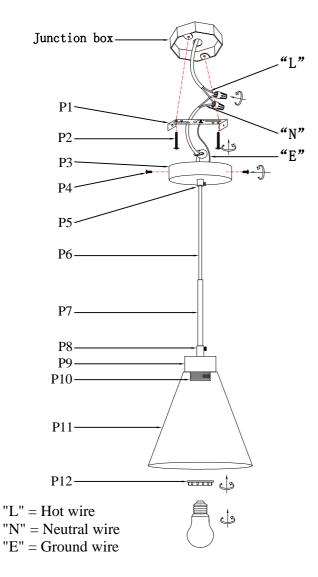

## Installation instructions:

- 1. Secure Mounting bracket(P1) to the junction box.
- 2.Insert screws(P2) in side of top unit the mounting bracket.
- 3.Black wire from ceiling(junction box) attaches to "L"wire from the fixture.
- 4. White wire from ceiling(junction box) attaches to "N"wire from the fixture.
- 5. "E" wire from the fixture is attaced to the mounting bracket and an additional "E" wire from the mounting bracket must be secured to the junction box.
- 6.Fix the Canopy(P3) to the Mounting bracket(P1) and tighten by the screws(P4).
- 7.Install the Glass shade(P11) with the Lampholder Ring(P12).
- 8.Install the bulbs(bulbs not included) into the lampholder(P10).

## PARTS LIST

| part | picture     | Description                 | Qty | Check | list |
|------|-------------|-----------------------------|-----|-------|------|
| P1   |             | L4.5" Mounting<br>bracket   | 1   |       |      |
| P2   | (Innumerous | 5/32-32 Screw               | 2   |       |      |
| Р3   |             | Ø4.7″ Metal Canopy          | 1   |       |      |
| P4   | <b>()</b>   | M4 Screw                    | 2   |       |      |
| P5   |             | Wire lock                   | 1   |       |      |
| P6   | ~           | Power Cord 60"<br>18# Black | 1   |       |      |
| P7   |             | L5.1" Metal Tube            | 1   |       |      |
| P8   | q           | Wire lock                   | 1   |       |      |
| P9   |             | ø2.4″ Metal Box             | 1   |       |      |
| P10  |             | E26 Lampholder              | 1   |       |      |
| P11  |             | ø7.9"Lampshade              | 1   |       |      |
| P12  | www.        | E26 Lampholder<br>Ring      | 1   |       |      |
|      |             |                             |     |       |      |
|      | l           |                             |     |       |      |